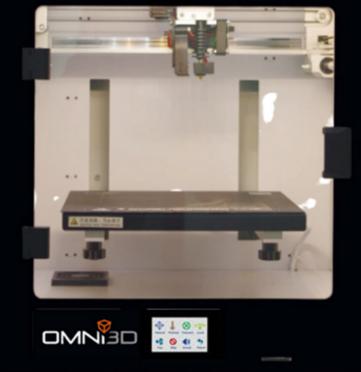

## INDUSTRIAL QUALITY AT YOUR DESK

QUIET DURING OPERATION

PRECISE

**EASY PRINTOUT REMOVAL** 

#### THE EXTRUDER IS MADE OF ALUMINIUM

The extruder is made entirely of high quality aluminium, which ensures stable and more accurate operation.

#### EASY REMOVAL OF PRINTOUTS

Removable, magnetic pad is inserted as a printing surface on a bed. Because of pad high flexibility it is very easy to remove the prints after work is done. This operation requires no additional tools.

#### METAL BODY CONSTRUCTION

Printer housing made of aluminium alloy ensures device stability and helps prevent shaking even when printing with speed of 100 mm/sec. Thus, even during high speed operation it is possible to provide high quality and precise of printing.