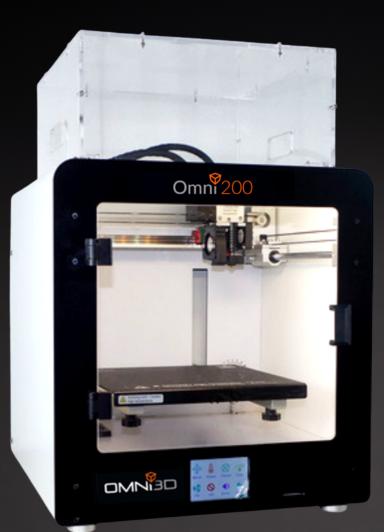

INDUSTRIAL QUALITY AT YOUR DESK

**QUIET DURING OPERATION** 

PRECISE

**EASY PRINTOUT REMOVAL** 

### THE EXTRUDER IS MADE OF ALUMINIUM

The extruder is made entirely of high quality aluminium, which ensures stable and more accurate operation.

#### EASY REMOVAL OF PRINTOUTS

Removable, magnetic pad is inserted as a printing surface on a bed. Because of pad high flexibility it is very easy to remove the prints after work is done. This operation requires no additional tools.

#### METAL BODY CONSTRUCTION

Printer housing made of aluminium alloy ensures device stability and helps prevent shaking even when printing with speed of 100 mm/sec. Thus, even during high speed operation it is possible to provide high quality and precise of printing.