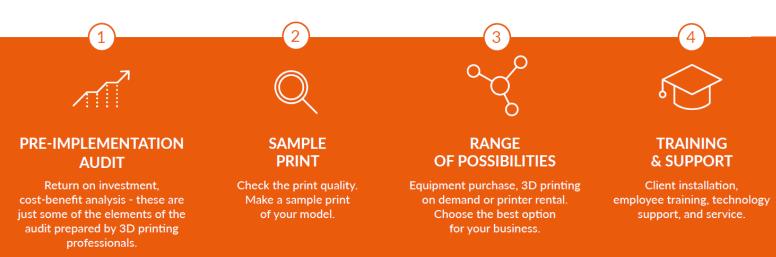

|
| Slicing Software      | Cura/Slic3r/Simplify3D           | Power Support                         | 100-240V/320W                                 |
| Touch Screen          | 3,5" Full Color                  | Compatible files                      | .3mf, .obj, .stl, .gcode                      |
| Precision             | +/-100 microns                   | XY Positioning Accuracy               | 10 microns                                    |
| System Language       | multi language                   | Resume printing after<br>losing power | yes                                           |
| Filament diameter     | 1,75 mm                          | Warranty                              | 12 months                                     |

## **COOPERATION WITH OMNI3D**









sales@omni3d.com +48 61 666 12 34 www.omni3d.com

OMNI3D Sp. z o. o. ul. Świętego Michała 43 61-119 Poznań, Poland